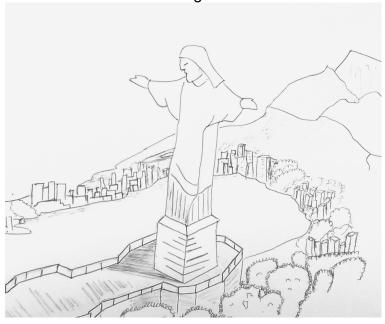

## **Images**

What picture do you have of Jesus in your mind? This sketch is of the statue of "Christ the Redeemer" in Rio de Janeiro. Built on the mountain top overlooking the city, He sees everything and with arms outstretched he welcomes everyone who will come to him.

Is this the picture of Jesus that comes to mind? And of God? A gentle, loving father ready to embrace you, always looking to help and to bless. If you'd like to know more of Him, come and join us on any Sunday.